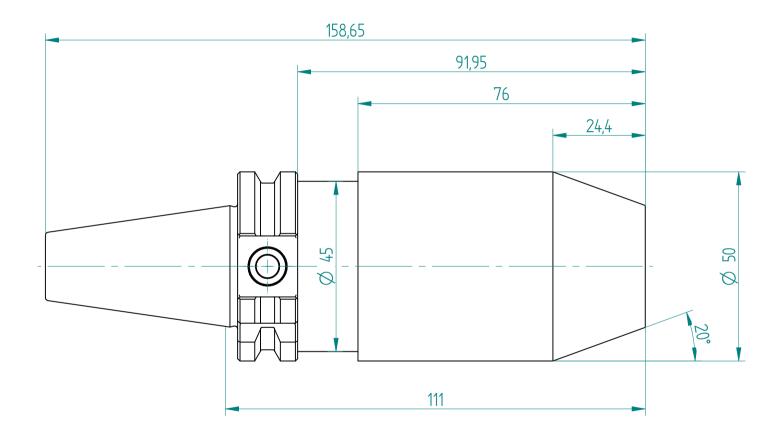

| Type :     | SK30_KBF1-13 |
|------------|--------------|
| Part No. : | 223050100    |
| Date :     | 17.03.2016   |
| Scale :    | 1:1          |