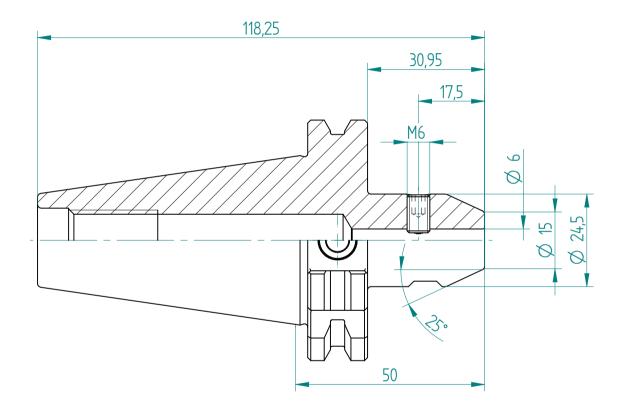

| Type :     | SK40_WD6x050 |
|------------|--------------|
| Part No. : | 224030620    |
| Date :     | 08.04.2016   |
| Scale :    | 1:1          |