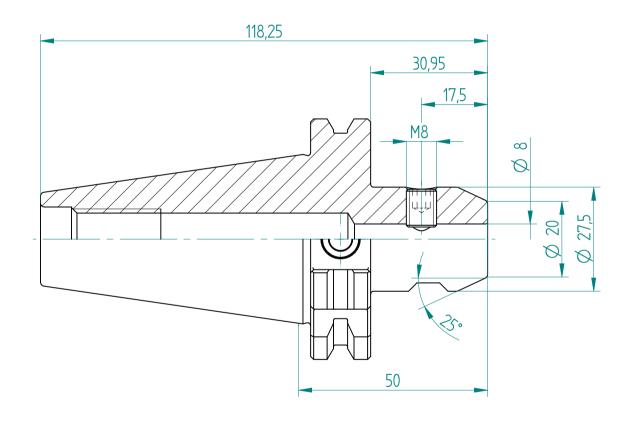

Type: **SK40\_WD8x050** 

Part No.: **224030820** 

Date: 08.04.2016

Scale: 1:1