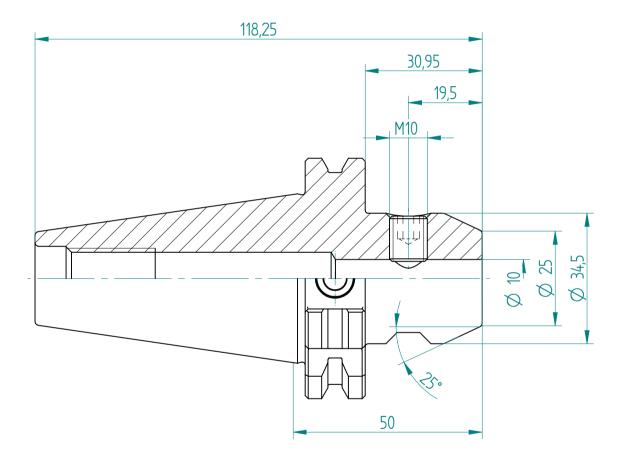

| Type :     | SK40_WD10x050 |
|------------|---------------|
| Part No. : | 224031020     |
| Date :     | 08.04.2016    |
| Scale :    | 1:1           |