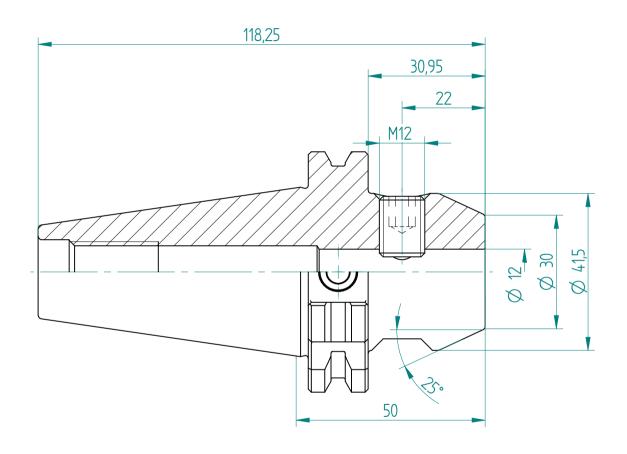

Type: **SK40\_WD12x050** 

Part No.: **224031220** 

Date: 08.04.2016

Scale: 1:1