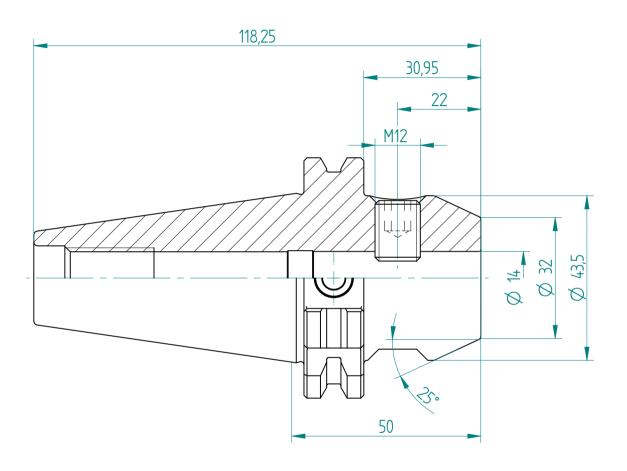

Type: **SK40\_WD14x050** 

Part No.: **224031420** 

Date: 08.04.2016

Scale: 1:1