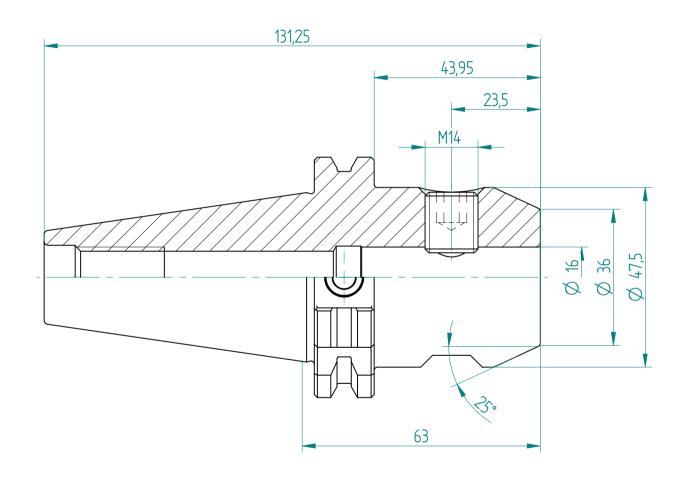

Type: **SK40\_WD16x063** 

Part No.: **224031630** 

Date: 08.04.2016

Scale: 1:1