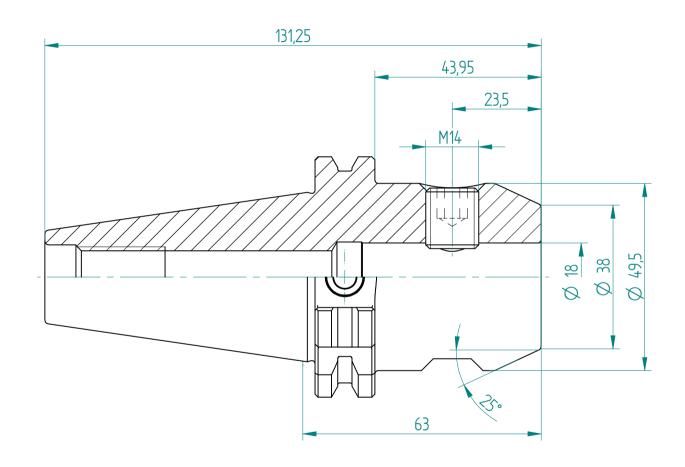

Type: **SK40\_WD18x063** 

Part No.: **224031830** 

Date: 08.04.2016

Scale: 1:1