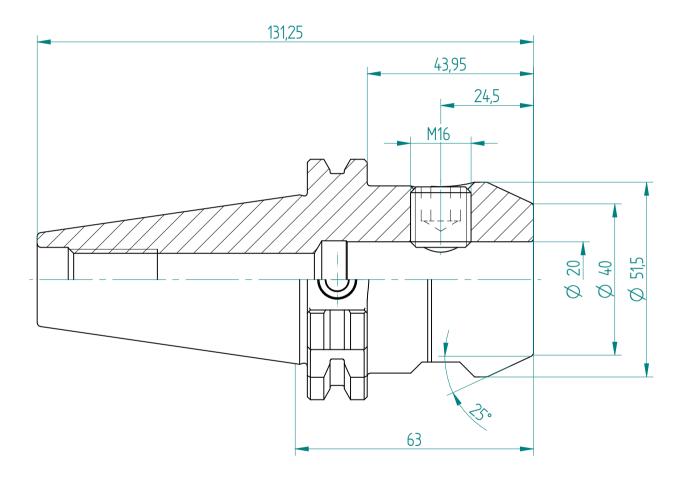

| Type :     | SK40_WD20x063 |
|------------|---------------|
| Part No. : | 224032030     |
| Date :     | 08.04.2016    |
| Scale :    | 1:1           |