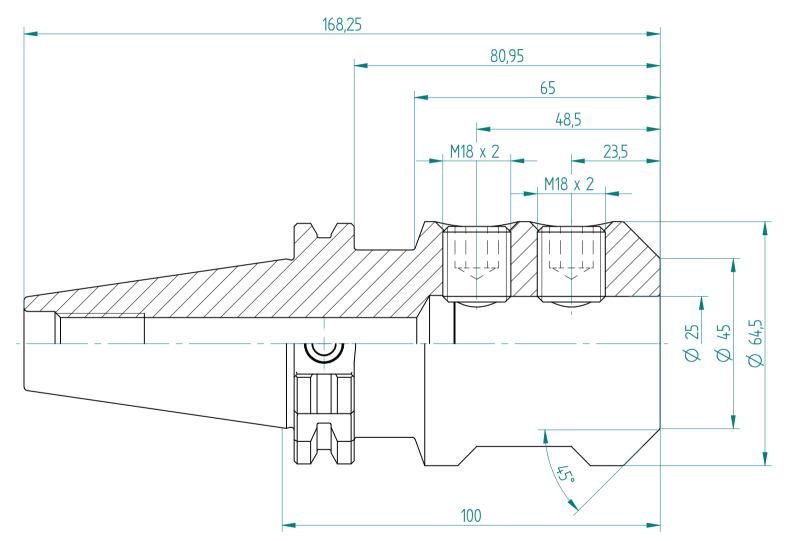

This document is subject to copyright laws. No part of this document may be reproduced or transmitted in any form or any means, electronic or mechanic, for any purpose, without the express written permission of REGO-FIX Type:SK40\_WD25x100Part No.:224032560Date:08.04.2016Scale:1:1