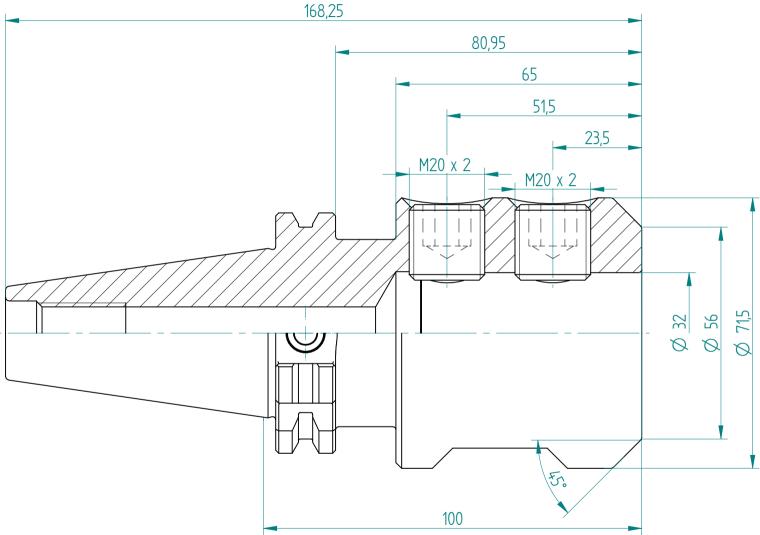

This document is subject to copyright laws. No part of this document may be reproduced or transmitted in any form or any means, electronic or mechanic, for any purpose, without the express written permission of REGO-FIX Type:SK40\_WD32x100Part No.:224033260Date:08.04.2016Scale:1:1