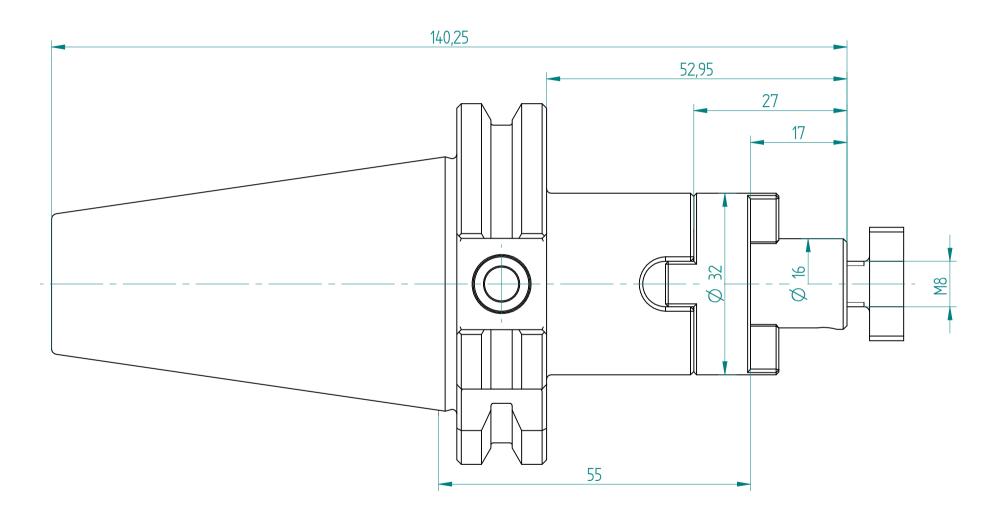

## **REGO-FIX AG**

Obermattweg 60 4456 Tenniken / Switzerland

P +41 61 976 14 66 F +41 61 976 14 14 www.rego-fix.com This is a non-controlled copy. All information given herein is subject to change without notice

The information given herein has been carefully checked and is believed to be correct. REGO-FIX, however, assumes no responsibility or liability for any errors, inaccuracies or omissions that may appear in this drawing

This document is subject to copyright laws. No part of this document may be reproduced or transmitted in any form or any means, electronic or mechanic, for any purpose, without the express written permission of REGO-FIX

Type :SK40\_KFD16x055Part No. :224041630Date :31.03.2016Scale :1.5:1