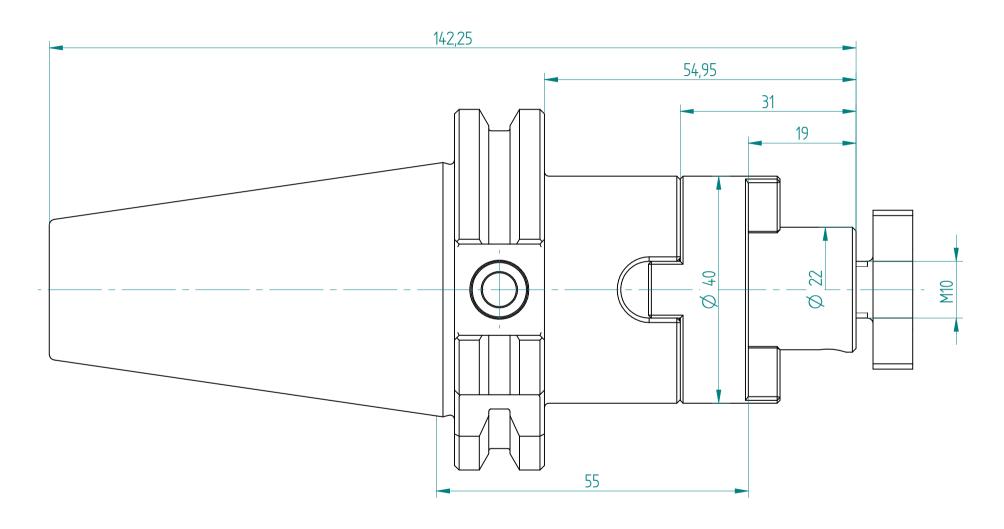

Type: **SK40\_KFD22x055** 

Part No.: **224042230** 

Date: 31.03.2016

Scale: 1.5:1