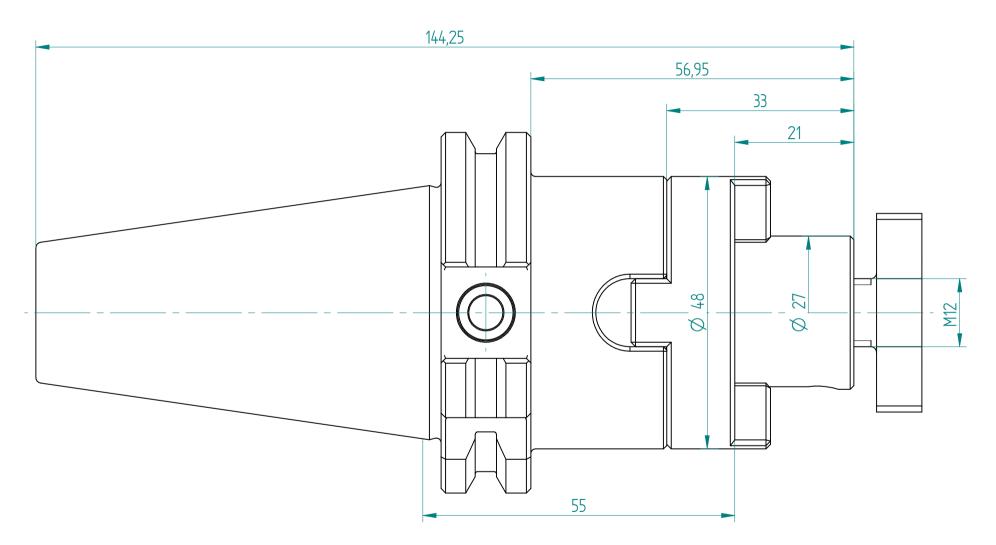

| Type :     | SK40_KFD27x055 |
|------------|----------------|
| Part No. : | 224042730      |
| Date :     | 31.03.2016     |
| Scale :    | 1.5:1          |