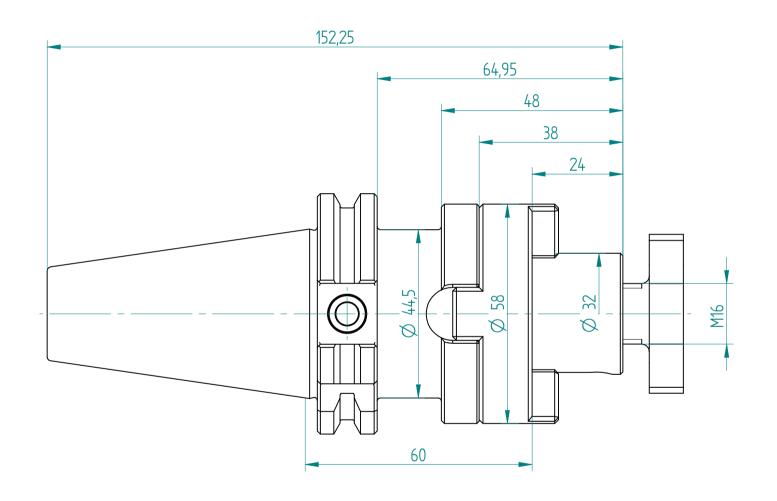

Type: **SK40\_KFD32x060** 

Part No.: **224043240** 

Date: 05.04.2016

Scale: 1:1