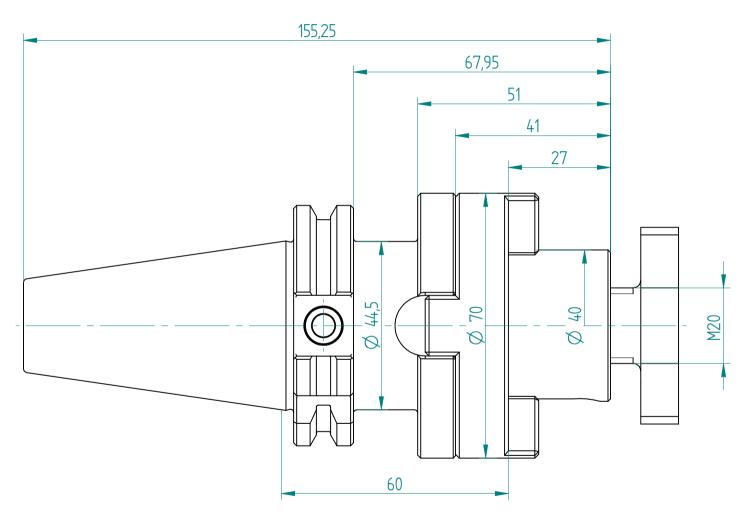

Type: **SK40\_KFD40x060** 

Part No.: **224044040** 

Date: 05.04.2016

Scale: 1:1