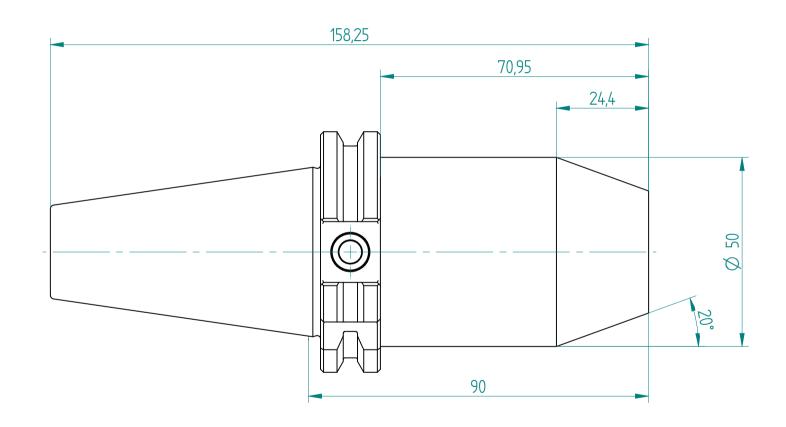

Type: **SK40\_KBF1-13** 

Part No.: **224050103** 

Date: 31.03.2016

Scale: 1:1