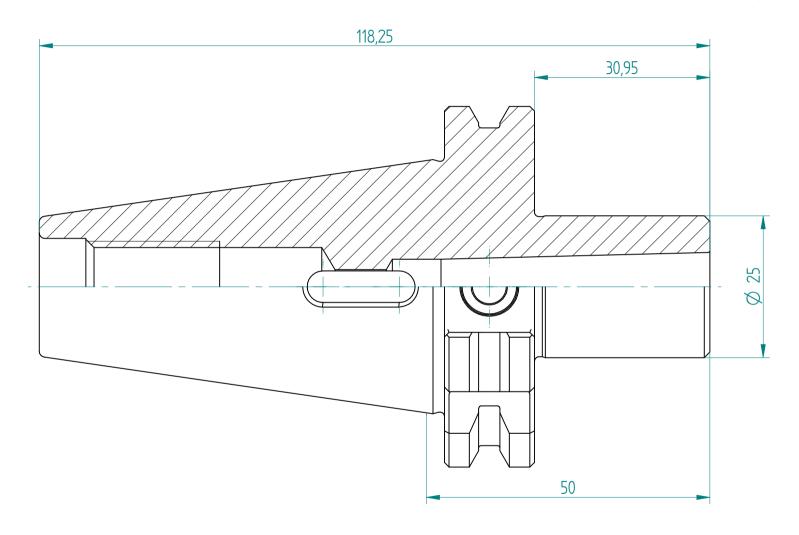

Type: **SK40\_MK1x050** 

Part No.: **224080110** 

Date: 05.04.2016

Scale: 1.5:1