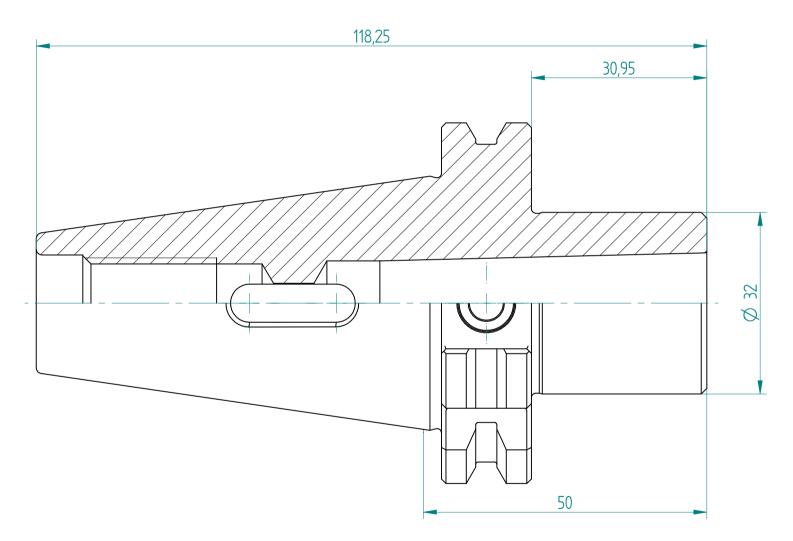

| Type :     | SK40_MK2x050 |
|------------|--------------|
| Part No. : | 224080210    |
| Date :     | 05.04.2016   |
| Scale :    | 1.5:1        |