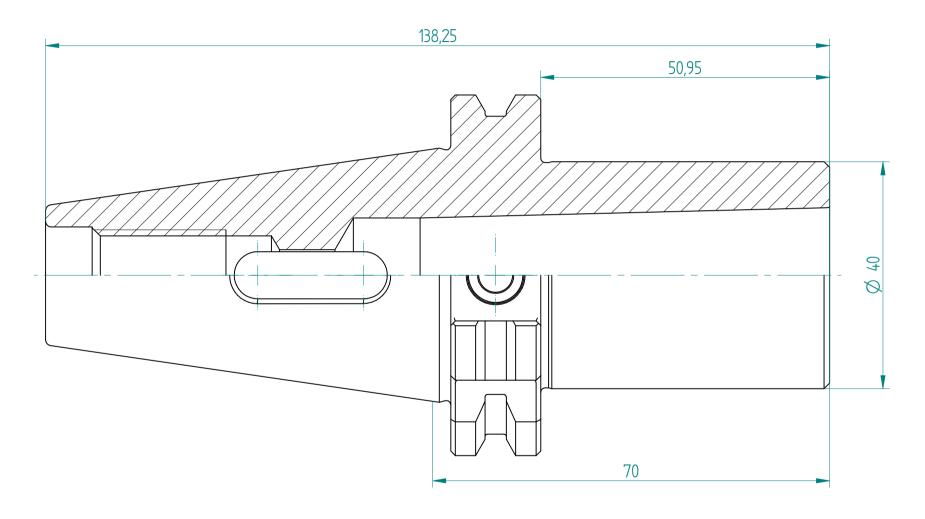

Type: **SK40\_MK3x070** 

Part No.: **224080320** 

Date: 05.04.2016

Scale: 1.5:1