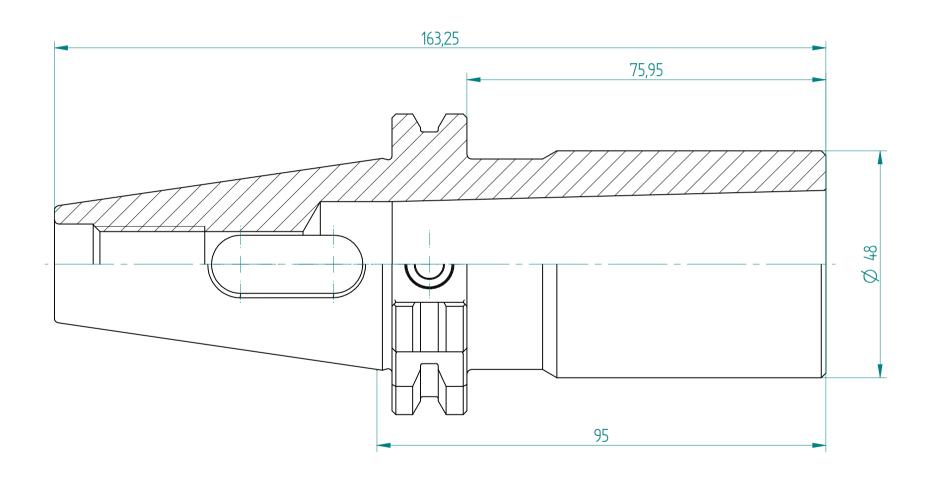

Type: **SK40\_MK4x095** 

Part No.: **224080430** 

Date: 05.04.2016

Scale: 1.25:1