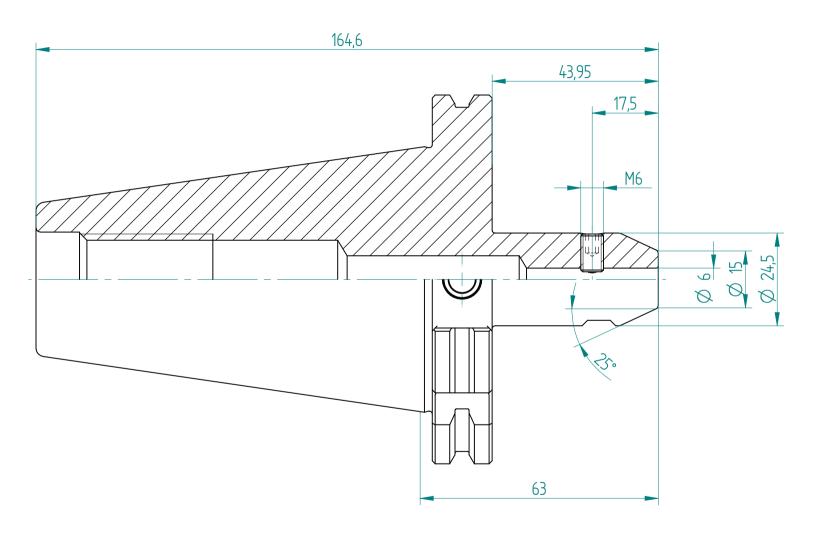

Type: **SK50\_WD6x063** 

Part No.: **225030630** 

Date: 02.05.2016

Scale: 1:1