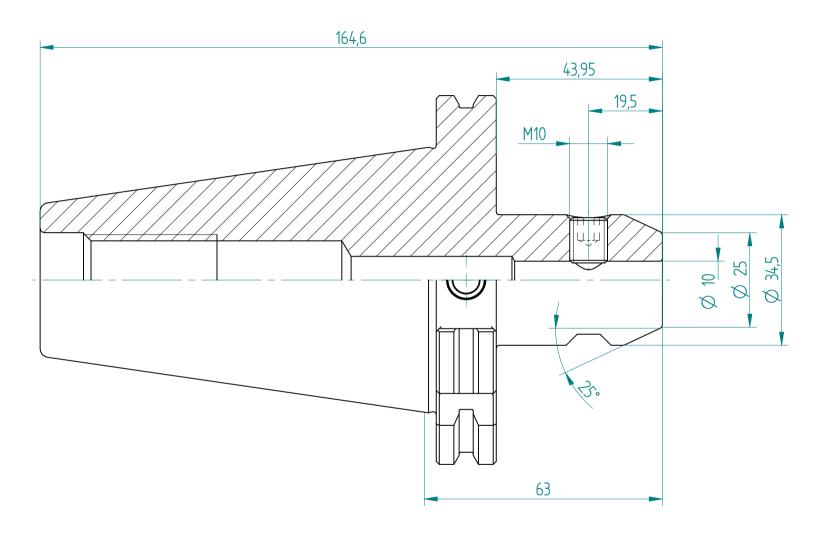

Type: **SK50\_WD10x063** 

Part No.: **225031030** 

Date: 29.04.2016

Scale: 1:1