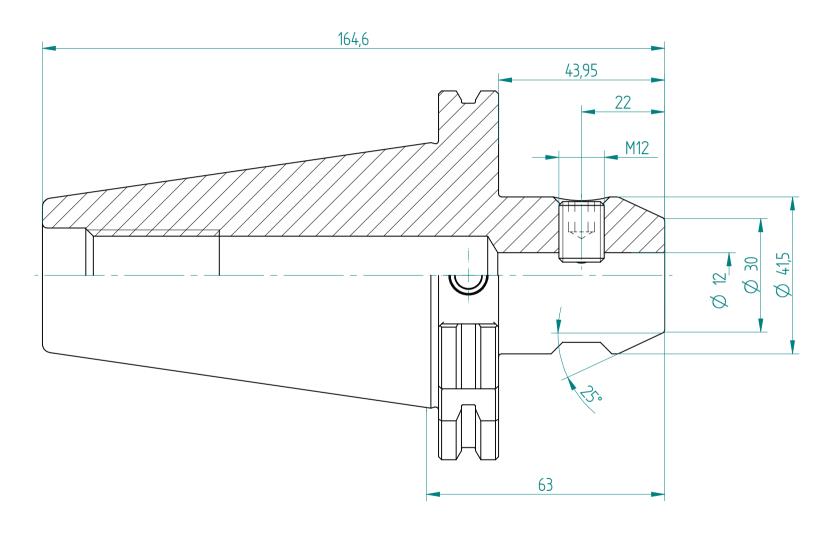

Type: **SK50\_WD12x063** 

Part No.: **225031230** 

Date: 29.04.2016

Scale: 1:1