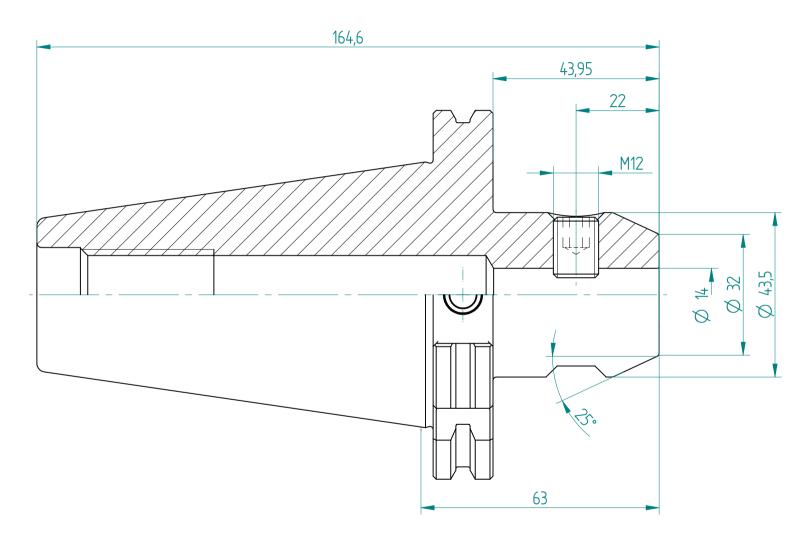

Type: **SK50\_WD14x063** 

Part No.: **225031430** 

Date: 02.05.2016

Scale: 1:1