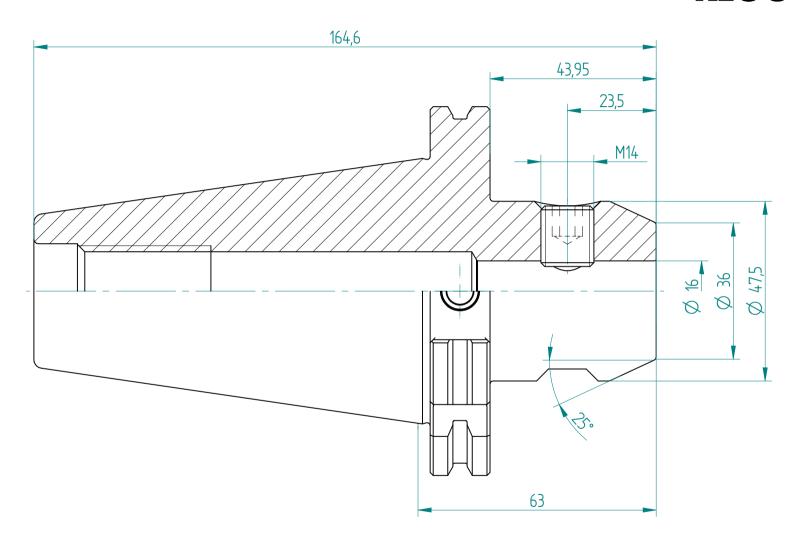

Type: **SK50\_WD16x063** 

Part No.: **225031630** 

Date: 02.05.2016

Scale: 1:1