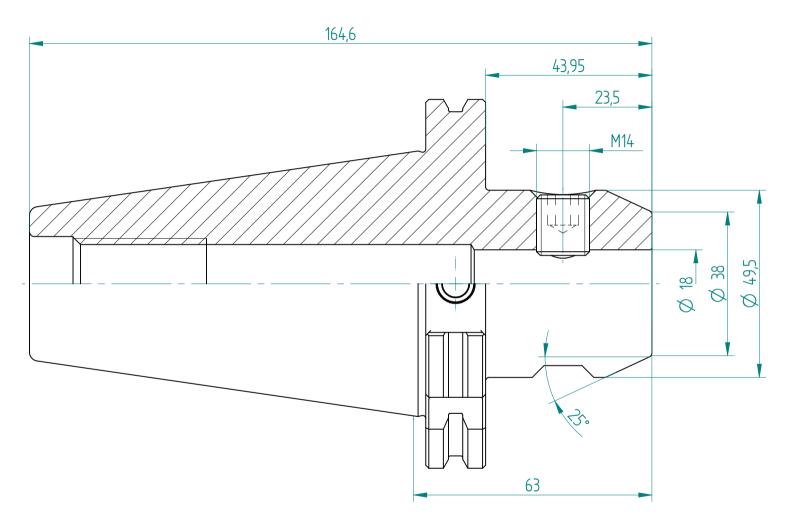

| Type :     | SK50_WD18x063 |
|------------|---------------|
| Part No. : | 225031830     |
| Date :     | 02.05.2016    |
| Scale :    | 1:1           |