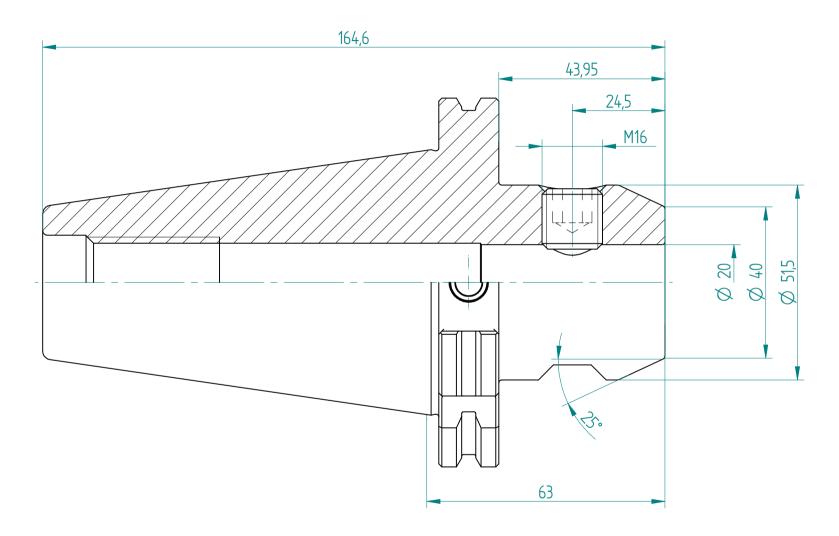

Type: **SK50\_WD20x063** 

Part No.: **225032030** 

Date: 02.05.2016

Scale: 1:1