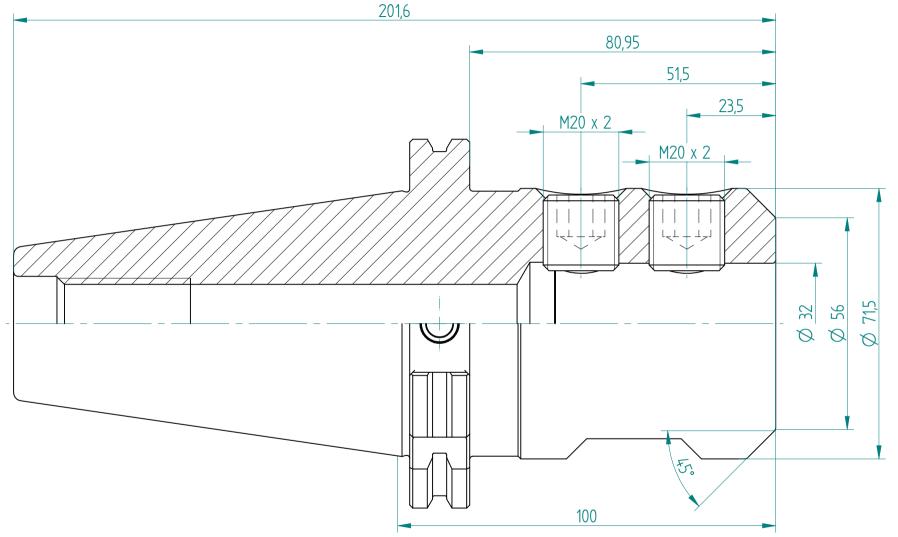

| Type :     | SK50_WD32x100 |
|------------|---------------|
| Part No. : | 225033260     |
| Date :     | 02.05.2016    |
| Scale :    | 1:1           |