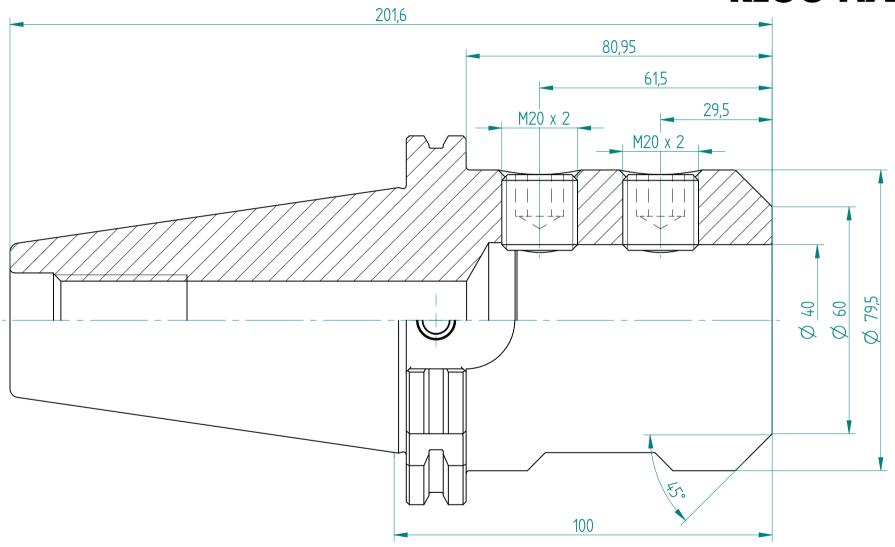

Type: **SK50\_WD40x100** 

Part No.: **225034060** 

Date: 02.05.2016

Scale: 1:1