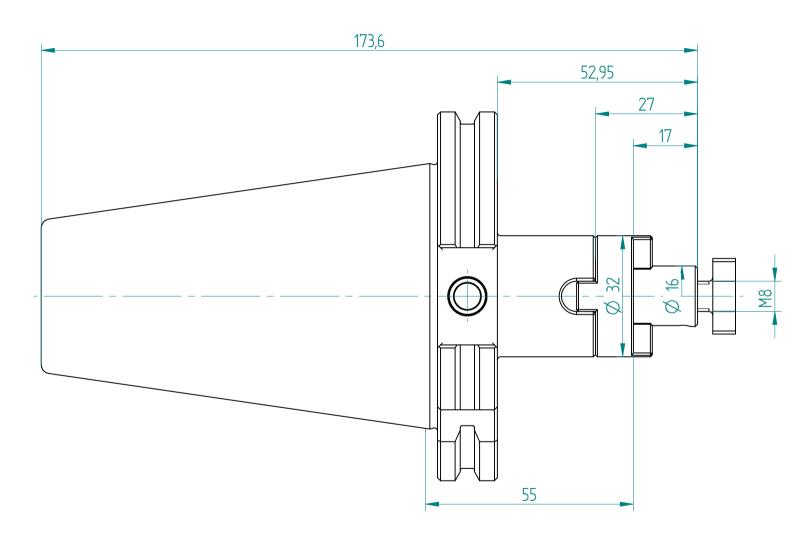

Type: **SK50\_KFD16x055** 

Part No.: **225041630** 

Date: 12.04.2016

Scale: 1:1