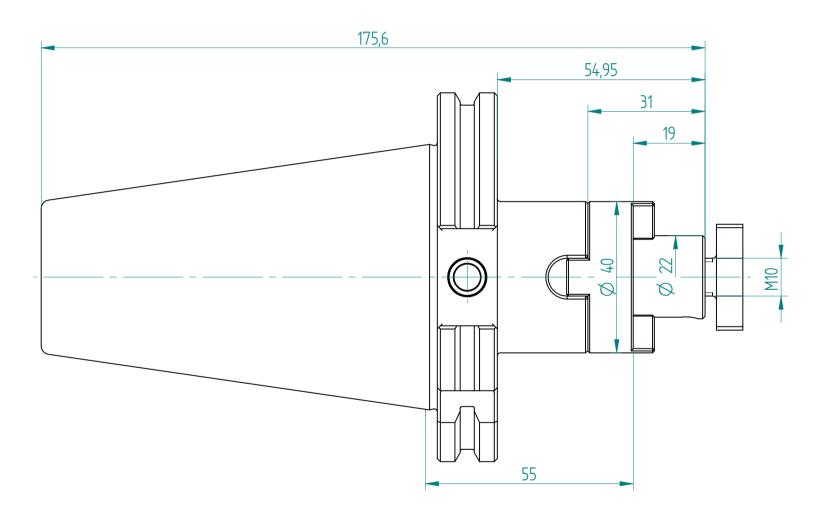

Type: **SK50\_KFD22x055** 

Part No.: **225042230** 

Date: 12.04.2016

Scale: 1:1