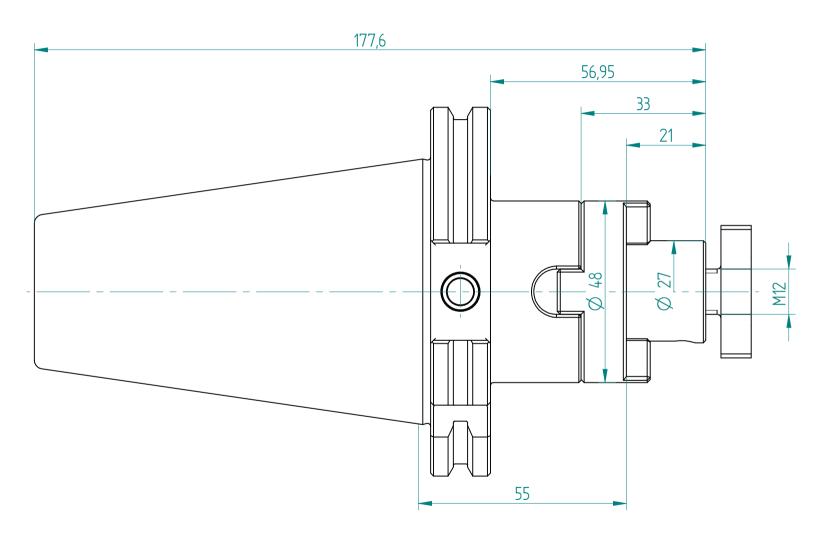

Type: **SK50\_KFD27x055** 

Part No.: **225042730** 

Date: 12.04.2016

Scale: 1:1