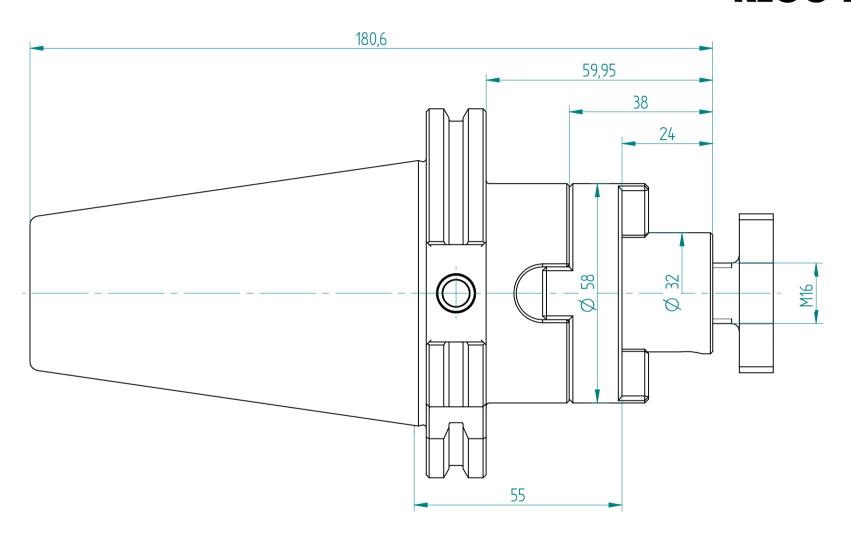

Type: **SK50\_KFD32x055** 

Part No.: **225043230** 

Date: 12.04.2016

Scale: 1:1