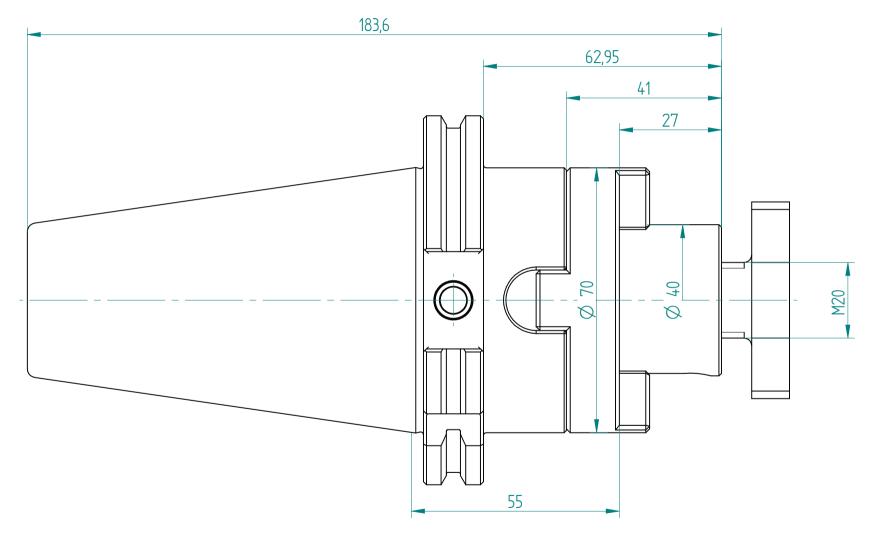

| Type :     | SK50_KFD40x055 |
|------------|----------------|
| Part No. : | 225044030      |
| Date :     | 15.04.2016     |
| Scale :    | 1:1            |