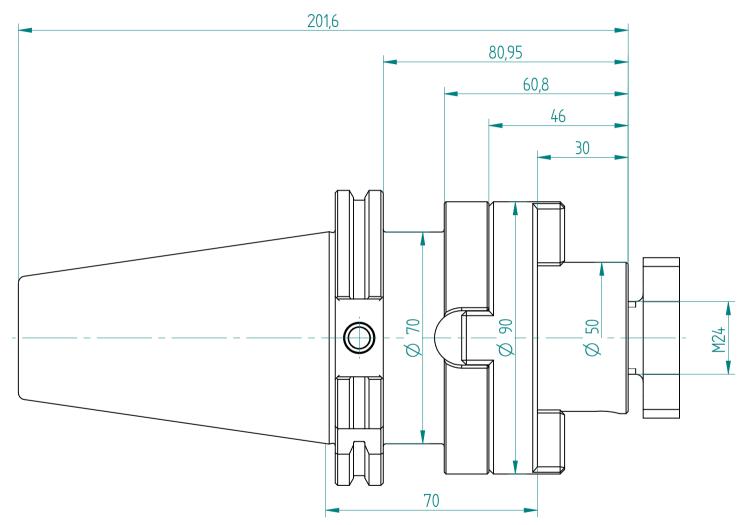

| Type :     | SK50_KFD50x070 |
|------------|----------------|
| Part No. : | 225045050      |
| Date :     | 15.04.2016     |
| Scale :    | 1:1.25         |