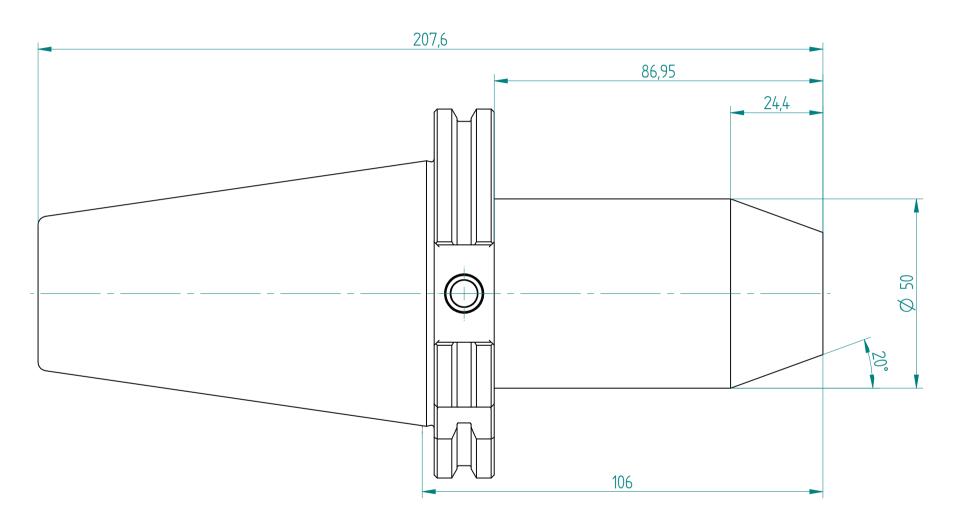

Type: **SK50\_KBF1-13** 

Part No.: **225050103** 

Date: 12.04.2016

Scale: 1:1