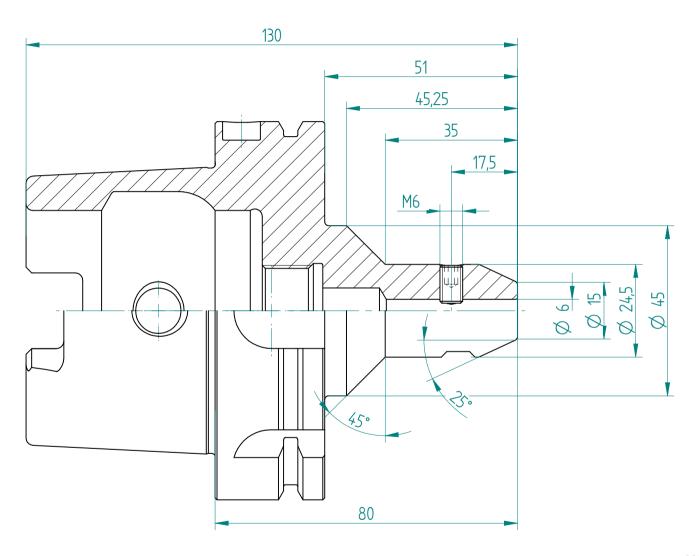

Type: **HSK-A100\_WD6x080** 

Part No.: **250030650** 

Date: 03.12.2015

Scale: 1:1