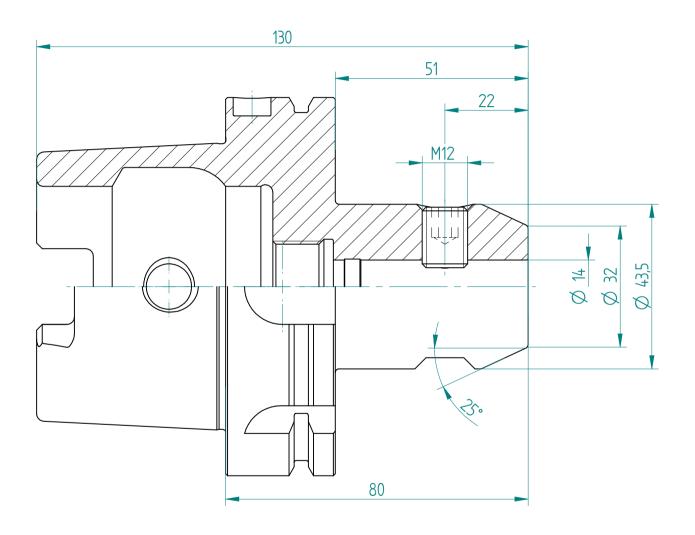

Type: **HSK-A100\_WD14x080** 

Part No.: **250031450** 

Date: 30.11.2015

Scale: 1:1