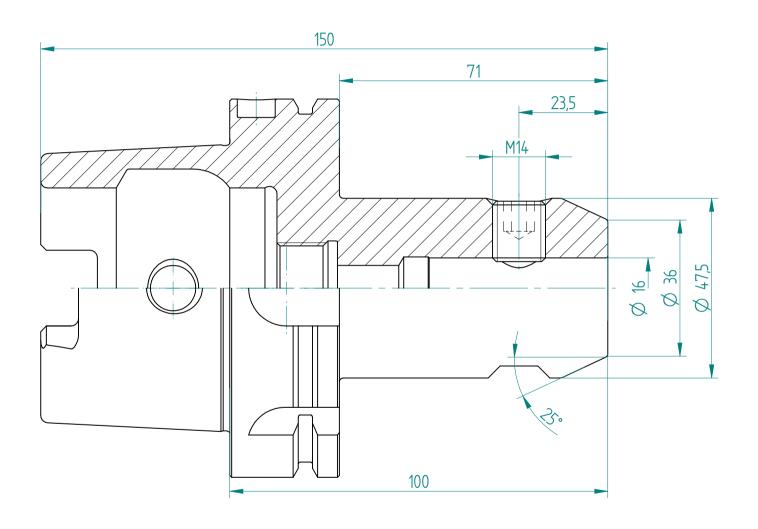

Type: **HSK-A100\_WD16x100** 

Part No.: **250031660** 

Date: 30.11.2015

Scale: 1:1