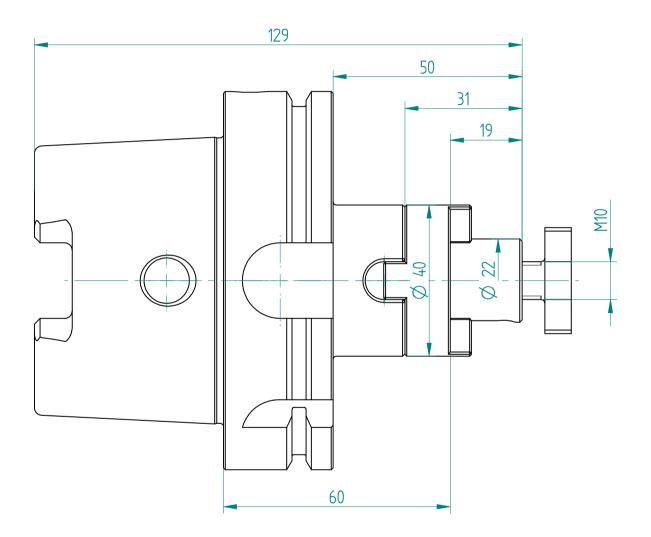

## **REGO-FIX AG**

Obermattweg 60 4456 Tenniken / Switzerland

P +41 61 976 14 66 F +41 61 976 14 14 www.rego-fix.com This is a non-controlled copy. All information given herein is subject to change without notice

The information given herein has been carefully checked and is believed to be correct. REGO-FIX, however, assumes no responsibility or liability for any errors, inaccuracies or omissions that may appear in this drawing

This document is subject to copyright laws. No part of this document may be reproduced or transmitted in any form or any means, electronic or mechanic, for any purpose, without the express written permission of REGO-FIX

Type:HSK-A100\_KFD22x060Part No.:250042240Date:22.10.2015Scale:1:1