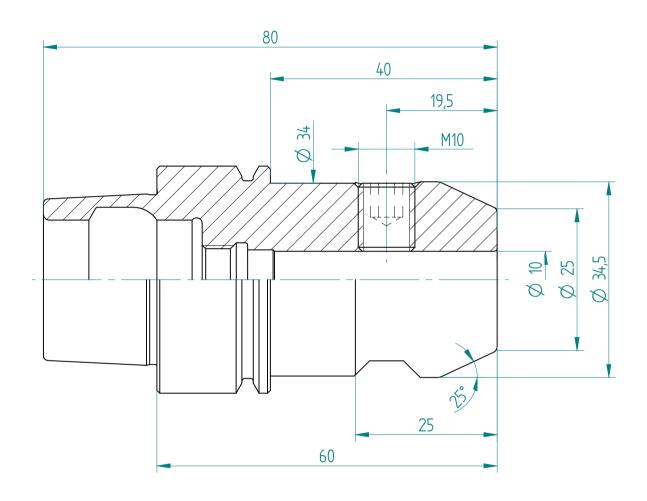

Type: **HSK-E40\_WD10x060** 

Part No.: **254031034** 

Date: 26.08.2016

Scale: 1.5:1