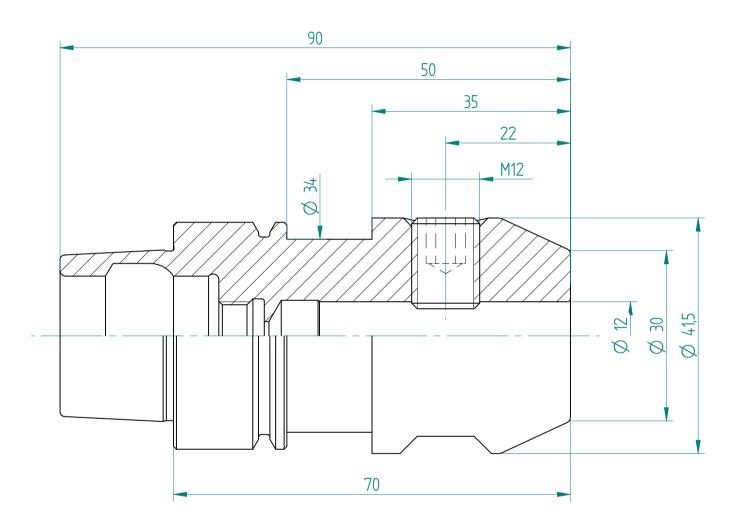

Type: **HSK-E40\_WD12x070** 

Part No.: **254031244** 

Date: 26.08.2016

Scale: 1.5:1