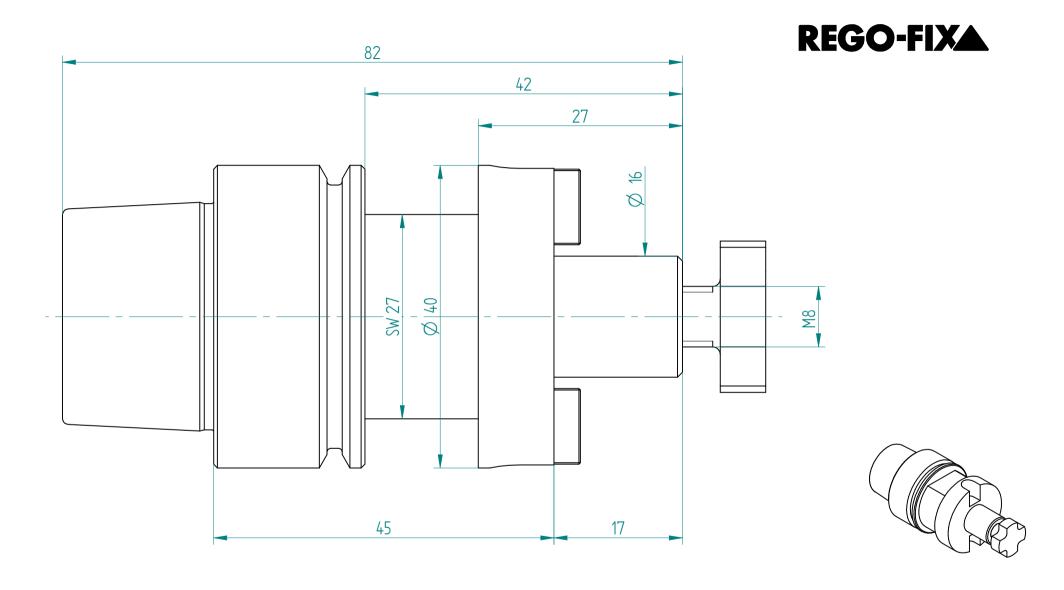

Type: **HSK-E40\_KFD16x045** 

Part No. : **254041624**Date : 18.01.2022

Scale: 2:1