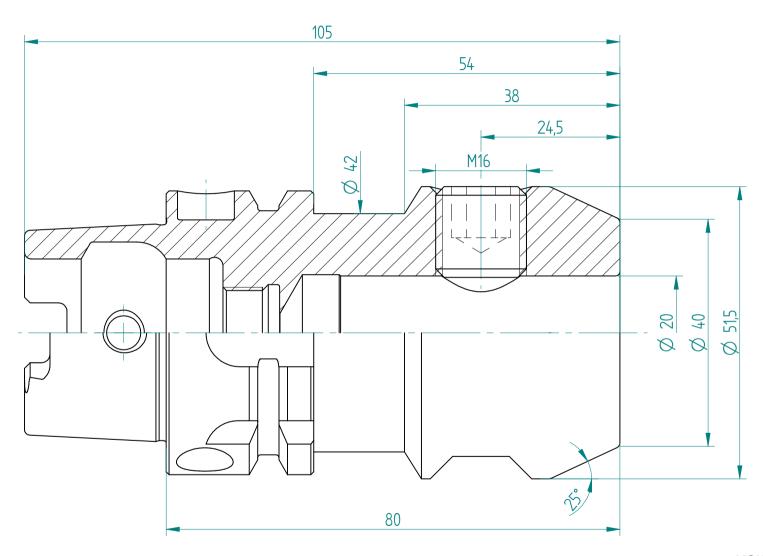

Type: **HSK-A50\_WD20x080** 

Part No.: **255032050** 

Date: 26.08.2016

Scale: 1.5:1