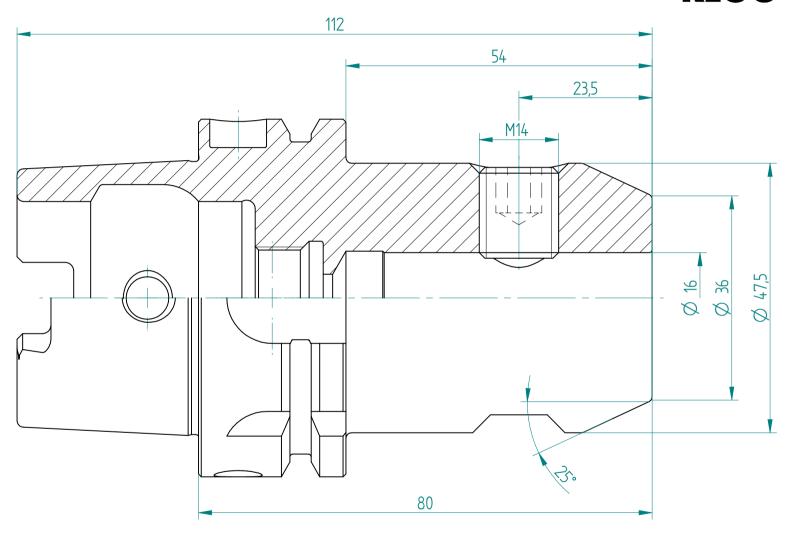

Type: **HSK-A63\_WD16x080** 

Part No.: **256331650** 

Date: 21.01.2016

Scale: 1.5:1