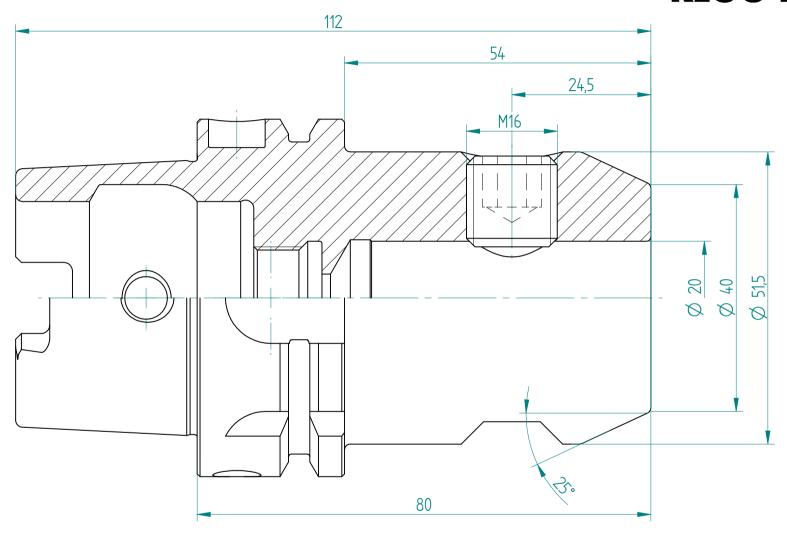

Type: **HSK-A63\_WD20x080** 

Part No.: **256332050** 

Date: 21.01.2016

Scale: 1.5:1