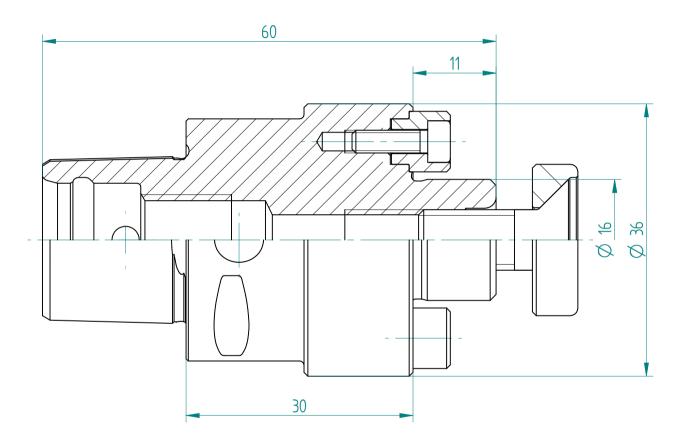

## **REGO-FIX AG**

Obermattweg 60 4456 Tenniken / Switzerland

P +41 61 976 14 66 F +41 61 976 14 14 www.rego-fix.com This is a non-controlled copy. All information given herein is subject to change without notice

The information given herein has been carefully checked and is believed to be correct. REGO-FIX, however, assumes no responsibility or liability for any errors, inaccuracies or omissions that may appear in this drawing

This document is subject to copyright laws. No part of this document may be reproduced or transmitted in any form or any means, electronic or mechanic, for any purpose, without the express written permission of REGO-FIX

Type :C3\_MA16x030Part No. :280301610Date :03.08.2018Scale :2:1