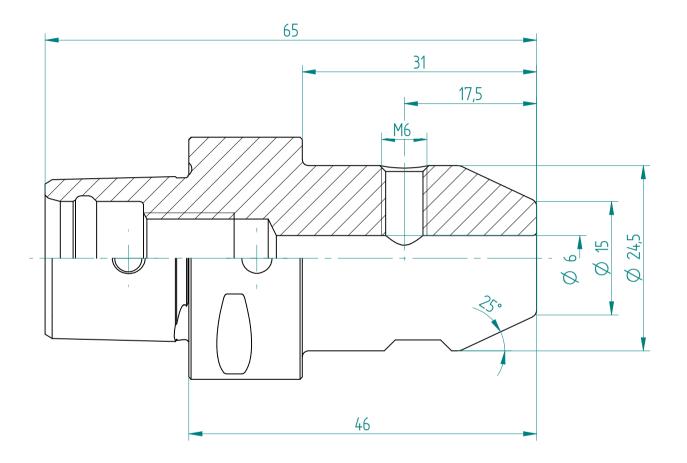

## **REGO-FIX AG**

Obermattweg 60 4456 Tenniken / Switzerland

P +41 61 976 14 66 F +41 61 976 14 14 www.rego-fix.com This is a non-controlled copy. All information given herein is subject to change without notice

The information given herein has been carefully checked and is believed to be correct. REGO-FIX, however, assumes no responsibility or liability for any errors, inaccuracies or omissions that may appear in this drawing

This document is subject to copyright laws. No part of this document may be reproduced or transmitted in any form or any means, electronic or mechanic, for any purpose, without the express written permission of REGO-FIX

Type:C3\_WD6x045Part No.:280330610Date:22.09.2015Scale:2:1