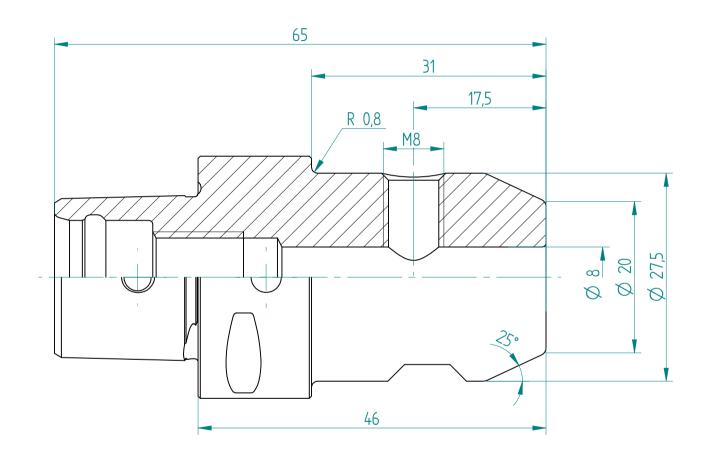

## **REGO-FIXA**



## **REGO-FIX AG**

Obermattweg 60 4456 Tenniken / Switzerland

P +41 61 976 14 66 F +41 61 976 14 14 www.rego-fix.com This is a non-controlled copy. All information given herein is subject to change without notice

The information given herein has been carefully checked and is believed to be correct. REGO-FIX, however, assumes no responsibility or liability for any errors, inaccuracies or omissions that may appear in this drawing

This document is subject to copyright laws. No part of this document may be reproduced or transmitted in any form or any means, electronic or mechanic, for any purpose, without the express written permission of REGO-FIX

Type: **C3\_WD8x045**Part No.: **280330810** 

Date: 22.09.2015

Scale: 2:1